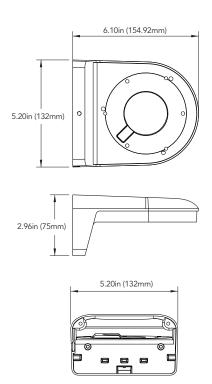

## **SPECIFICATIONS**

| GENERAL             |                                                    |
|---------------------|----------------------------------------------------|
| Material            | Aluminum alloy                                     |
| Color               | Gray                                               |
| Working Temperature | -40°C~60°C (-40°F~140°F)                           |
| Working Humidity    | 10~90% (Non-Condensing)                            |
| Packing Size        | 450 x 310 x 365mm                                  |
| Weight              | 600                                                |
| Ingress Protection  | IP54                                               |
| Dimensions          | 6.10in x 5.20in x 2.96in (154.92mm x 132mm x 75mm) |

## **DIMENSIONS**

Unit: inch (mm)